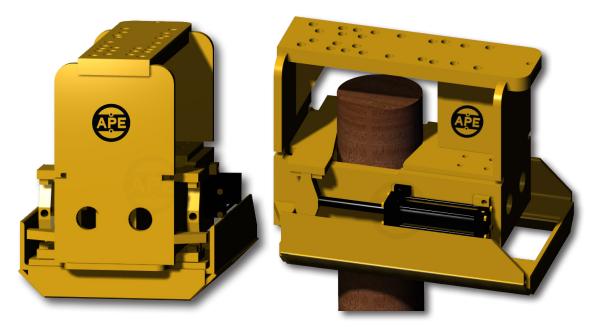

**APE Model C102 Wood Pile Clamp** 

## The World's Largest Provider of **Foundation Construction Equipment**

| SPECIFICATION          | Dата                    |
|------------------------|-------------------------|
| Pile Diameter Range    | 6" to 15"               |
| Cylinder Force         | 30.5 Short Tons (271kN) |
| Dimensions (L x W x H) | 50" x 33" x 41"         |
| Weight                 | 3,250 Lbs (1,475kg)     |